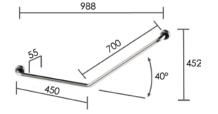

## CF-457-LH-SS / CF-457-RH-SS (left hand shown)

CF-966-LH-SS / CF-966-RH-SS (left hand shown)

Details accurate at time of print. Whilst all care has been taken in compiling this information, designs & dimensions shown are indicative only and should not be relied upon without prior approval.