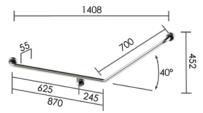

## CF-457-LH-SS / CF-457-RH-SS (left hand shown)

CF-966-LH-SS / CF-966-RH-SS (left hand shown)

Details accurate at time of print. Whilst all care has been taken in compiling this information, designs & dimensions shown are indicative only and should not be relied upon without prior approval.