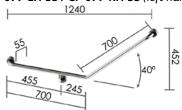

PRODUCT CODE:

CF-077-LH-SS

CF-077-RH-SS

CF-454-SS

CF-457-LH-SS

CF-457-RH-SS

CF-877-LH-SS

CF-877-RH-SS

CF-966-LH-SS

CF-966-RH-SS

## **FEATURES & BENEFITS:**

- 32mm diameter x 1.2mm thickness
- 78mm clam flange
- 304 grade stainless steel
- Satin finish
- Other sizes available upon request

All grab rails are manufactured to comply with clause 17 of AS 1428.1-2009 for design and construction. For horizontal fixing of grab rails, mount 800 mm to 810 mm above floor level.

## CF-077-LH-SS / CF-077-RH-SS (left hand shown)



CF-454-SS







## CF-457-LH-SS / CF-457-RH-SS (left hand shown)













CF-966-LH-SS / CF-966-RH-SS (left hand shown)







Details accurate at time of print. Whilst all care has been taken in compiling this information, designs & dimensions shown are indicative only and should not be relied upon without prior approval.