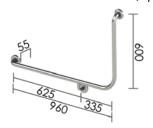

## **FEATURES & BENEFITS:**

- 32mm diameter x 1.2mm thickness
- 78mm clam flange
- 304 grade stainless steel
- Satin finish
- Other sizes available upon request

All grab rails are manufactured to comply with clause 17 of AS 1428.1-2009 for design and construction. For horizontal fixing of grab rails, mount 800 mm to 810 mm above floor level.

## CF-457-LH-SS / CF-457-RH-SS (left hand shown)

CF-966-LH-SS / CF-966-RH-SS (left hand shown)

Details accurate at time of print. Whilst all care has been taken in compiling this information, designs & dimensions shown are indicative only and should not be relied upon without prior approval.