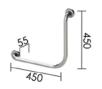

PRODUCT CODE:

CF-077-LH-SS

CF-077-RH-SS

CF-454-SS

CF-457-LH-SS

CF-457-RH-SS

CF-877-LH-SS

CF-877-RH-SS

CF-966-LH-SS

CF-966-RH-SS

## **FEATURES & BENEFITS:**

- 32mm diameter x 1.2mm thickness
- 78mm clam flange
- 304 grade stainless steel
- Satin finish
- Other sizes available upon request

All grab rails are manufactured to comply with clause 17 of AS 1428.1-2009 for design and construction. For horizontal fixing of grab rails, mount 800 mm to 810 mm above floor level.

## CF-077-LH-SS / CF-077-RH-SS (left hand shown)



CF-454-SS







## CF-457-LH-SS / CF-457-RH-SS (left hand shown)













CF-966-LH-SS / CF-966-RH-SS (left hand shown)







Details accurate at time of print. Whilst all care has been taken in compiling this information, designs & dimensions shown are indicative only and should not be relied upon without prior approval.